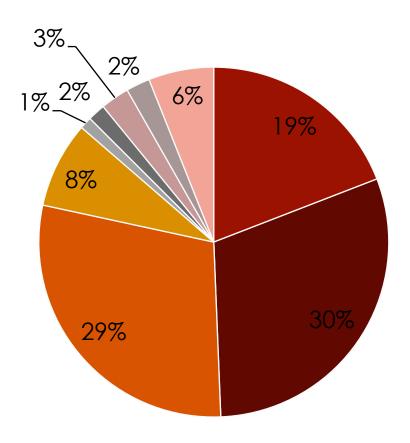

### \$9,578.1 million - Total Australian Government support (2012-13)

- Australian Government research activities
- Business Enterprise sector
- Higher Education sector
- National Health & Medical Research Council
- Other Health
- Cooperative Research Centres
- Rural
- Energy and the Environment
- Other R&D